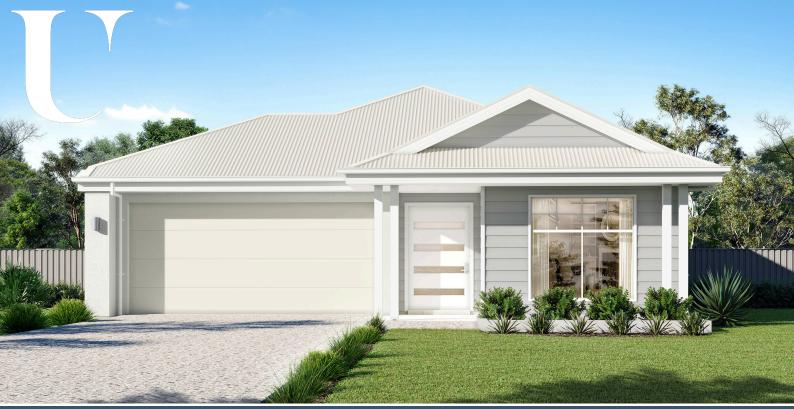

**KAI 23** 

\$727,900

LOT 403 Spring Creek - 450m2 HOME SIZE - 202.6m2

## **FULL TURNKEY INCLUSIONS**

- Facade shown included
- Daiken Ducted aircon
- Site works to M class & council fees
- Quality flooring Vinyl or 600x600 rectified edge tiles
- 900mm European appliances inc Integrated dishwasher
- Landscpaing Package(turf, garden & Pebbles)
- Exposed aggregate driveway
- Premium tapware 4 colour choices
- Colourbond roofing, fascia and gutters
- LED downlights & Ceiling Fans throughout
- 20mm stone benchtops throughout
- Bulkheads to all overhead cabinets
- Clothesline and letterbox
- Freestanding bath & shower niches
- Tiled porch and alfresco
- Quality carpet & tiled flooring throughout
- Roller blinds and fly-screens (excl wet areas)
- 1200mm Entry door with pull handle
- Fridge water point
- 7\* Energy Efficiency