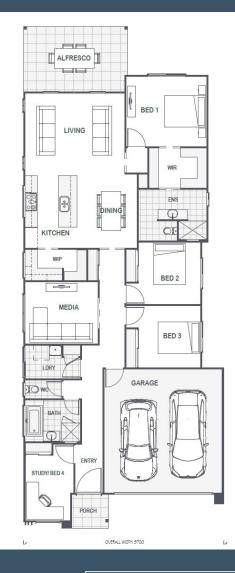

**KAI 23** 

\$727,900

LOT 403 Spring Creek - 450m2 HOME SIZE - 202.6m2

## **FULL TURNKEY INCLUSIONS**

- Facade shown included
- Daiken Ducted aircon
- Site works to M class & council fees
- Quality flooring Vinyl or 600x600 rectified edge tiles
- 900mm European appliances inc Integrated dishwasher
- Landscpaing Package(turf, garden & Pebbles)
- Exposed aggregate driveway
- Premium tapware 4 colour choices
- Colourbond roofing, fascia and gutters
- LED downlights & Ceiling Fans throughout
- 20mm stone benchtops throughout
- Bulkheads to all overhead cabinets
- Clothesline and letterbox
- Freestanding bath & shower niches
- Tiled porch and alfresco
- Quality carpet & tiled flooring throughout
- Roller blinds and fly-screens (excl wet areas)
- 1200mm Entry door with pull handle
- Fridge water point
- 7\* Energy Efficiency