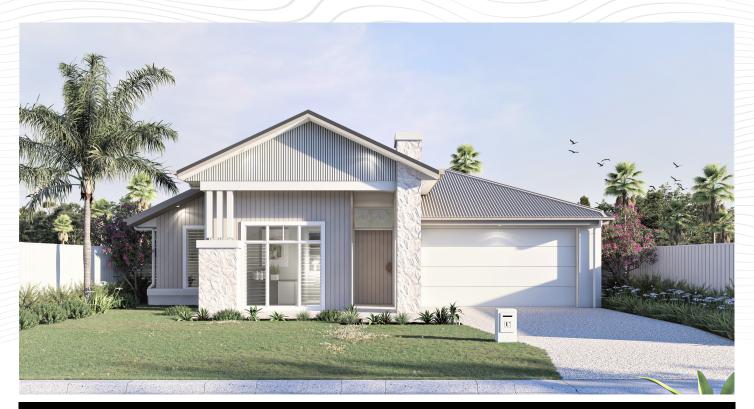

## **FULL TURNKEY INCLUSIONS**

- 2590mm high ceilings throughout
- Roller blinds and fly-screens
- All site works included to M class
- Site costs and council fees included
- 900mm European appliances incl dishwasher
- Bulkheads to all overhead cabinets
- Premium bathware and tapware
- Colorbond roofing, fascia and gutters
- 1200mm timber front door
- Landscaping
- LED downlights throughout
- 20mm stone benchtops
- Exposed aggregate driveway and path
- NBN, mirror robes, clothesline and letterbox
- Ceiling fans to all bedrooms
- Tiled porch and alfresco
- Premium carpet, tiles or vinyl plank flooring
- Daiken ducted air-conditioning with 1 LCD panel
- Standard façade shown unless otherwise noted
- Price correct at time of print and subject to change