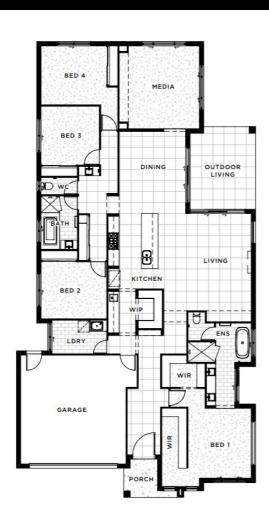

## **FULL TURNKEY INCLUSIONS**

- 2590mm high ceilings throughout
- Roller blinds and fly-screens
- All site works included to M class
- Site costs and council fees included
- 900mm European appliances incl dishwasher
- Bulkheads to all overhead cabinets
- Premium bathware and tapware
- Colorbond roofing, fascia and gutters
- 1200mm timber front door
- Landscaping
- LED downlights throughout
- 20mm stone benchtops
- Exposed aggregate driveway and path
- NBN, mirror robes, clothesline and letterbox
- Ceiling fans to all bedrooms
- Tiled porch and alfresco
- Premium carpet, tiles or vinyl plank flooring
- Daiken ducted air-conditioning with 1 LCD panel
- Standard façade shown unless otherwise noted
- Price correct at time of print and subject to change