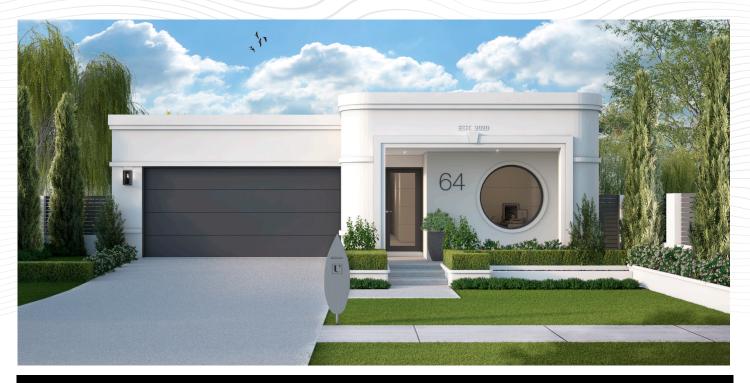

## **FULL TURNKEY INCLUSIONS**

- 2590mm high ceilings throughout
- Roller blinds and fly-screens
- All site works included to M class
- Site costs and council fees included
- 900mm European appliances incl dishwasher
- Bulkheads to all overhead cabinets
- Premium bathware and tapware
- Colorbond roofing, fascia and gutters
- 1200mm timber front door
- Landscaping
- LED downlights throughout
- 20mm stone benchtops
- Exposed aggregate driveway and path
- NBN, mirror robes, clothesline and letterbox
- Ceiling fans to all bedrooms
- Tiled porch and alfresco
- Premium carpet, tiles or vinyl plank flooring
- Daiken ducted air-conditioning with 1 LCD panel
- Standard façade shown unless otherwise noted
- Price correct at time of print and subject to change