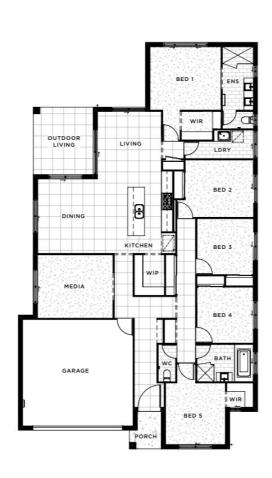

## **FULL TURNKEY INCLUSIONS**

- 2590mm high ceilings throughout
- Roller blinds and fly-screens
- All site works included to M class
- Site costs and council fees included
- 900mm European appliances incl dishwasher
- Bulkheads to all overhead cabinets
- Premium bathware and tapware
- Colorbond roofing, fascia and gutters
- 1200mm timber front door
- Landscaping
- LED downlights throughout
- 20mm stone benchtops
- Exposed aggregate driveway and path
- NBN, mirror robes, clothesline and letterbox
- Ceiling fans to all bedrooms
- Tiled porch and alfresco
- Premium carpet, tiles or vinyl plank flooring
- Daiken ducted air-conditioning with 1 LCD panel
- Standard façade shown unless otherwise noted
- Price correct at time of print and subject to change