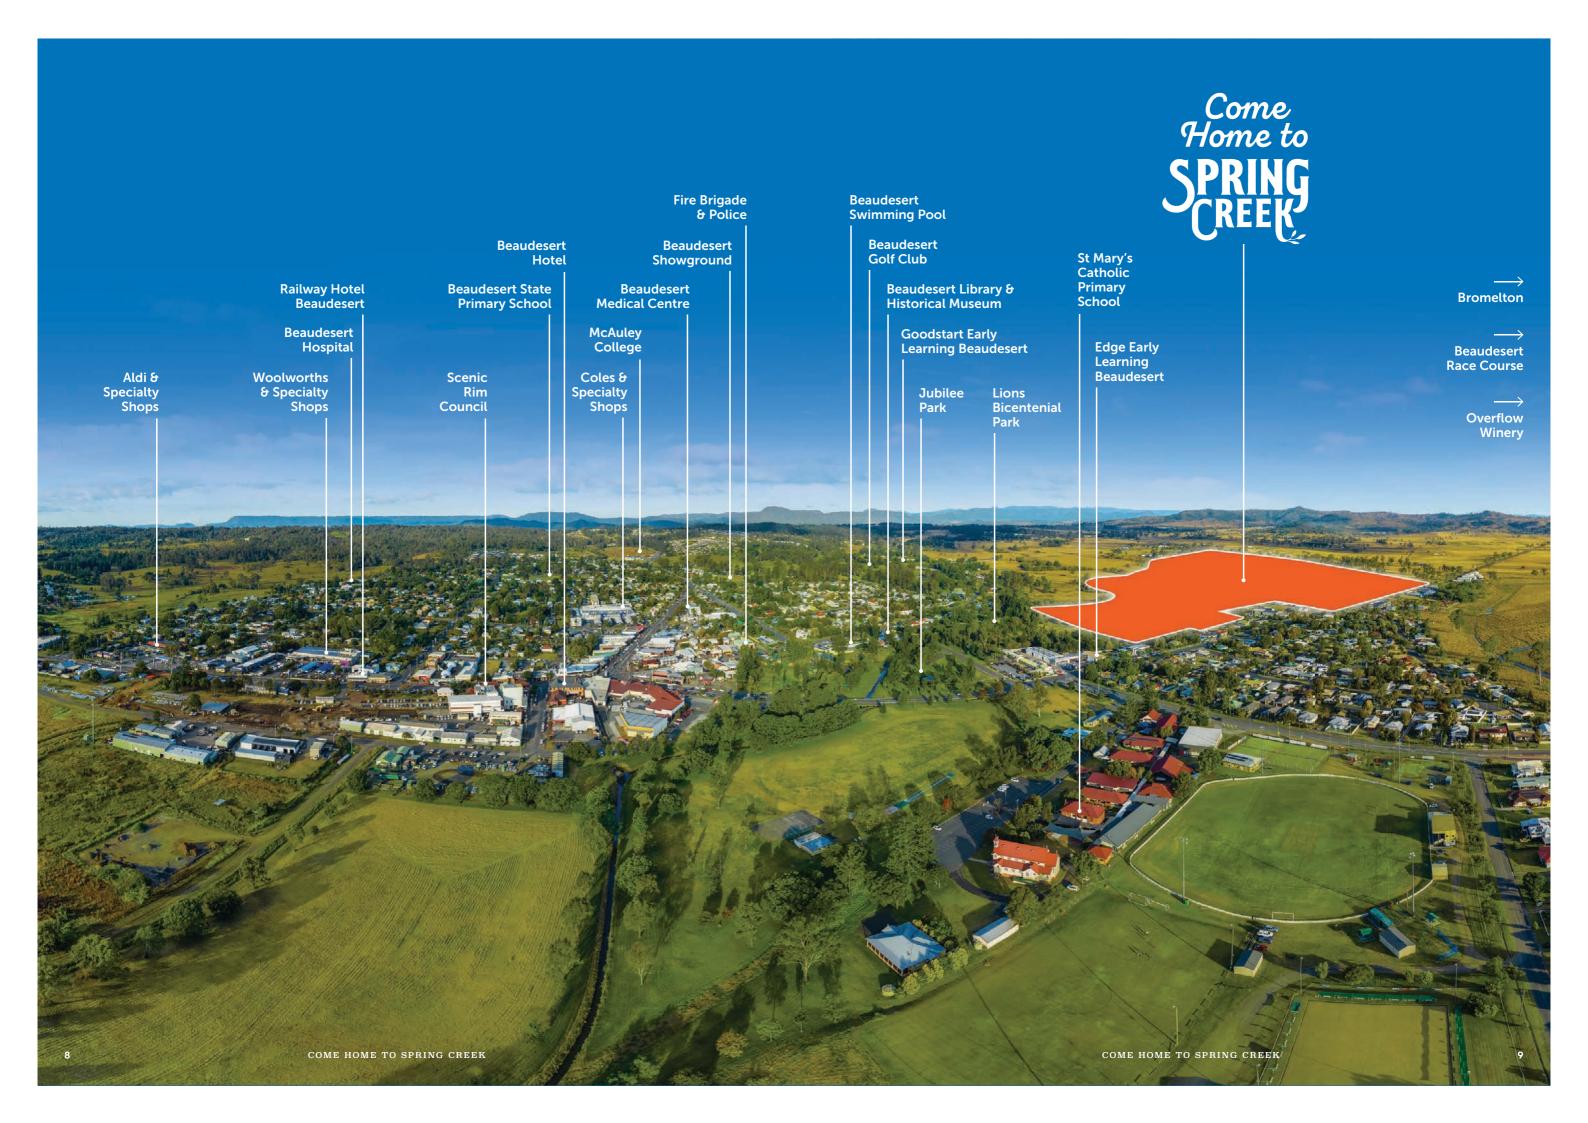

It was the only Australian location to make it into any of the annual top 10 lists categorised by country, city and region. However, this may come as no surprise as the Scenic Rim offers breathtaking mountain views, beautiful waterfalls, ancient volcanic mountains, fresh local cheese, wine, produce and so much more. It's all there, just minutes from Spring Creek.

From the amazing food and wine to the incredible rainforest and bush walks and memorable places to stay, this is an unexpected pocket of Australia that has it all, and one that you can call home.