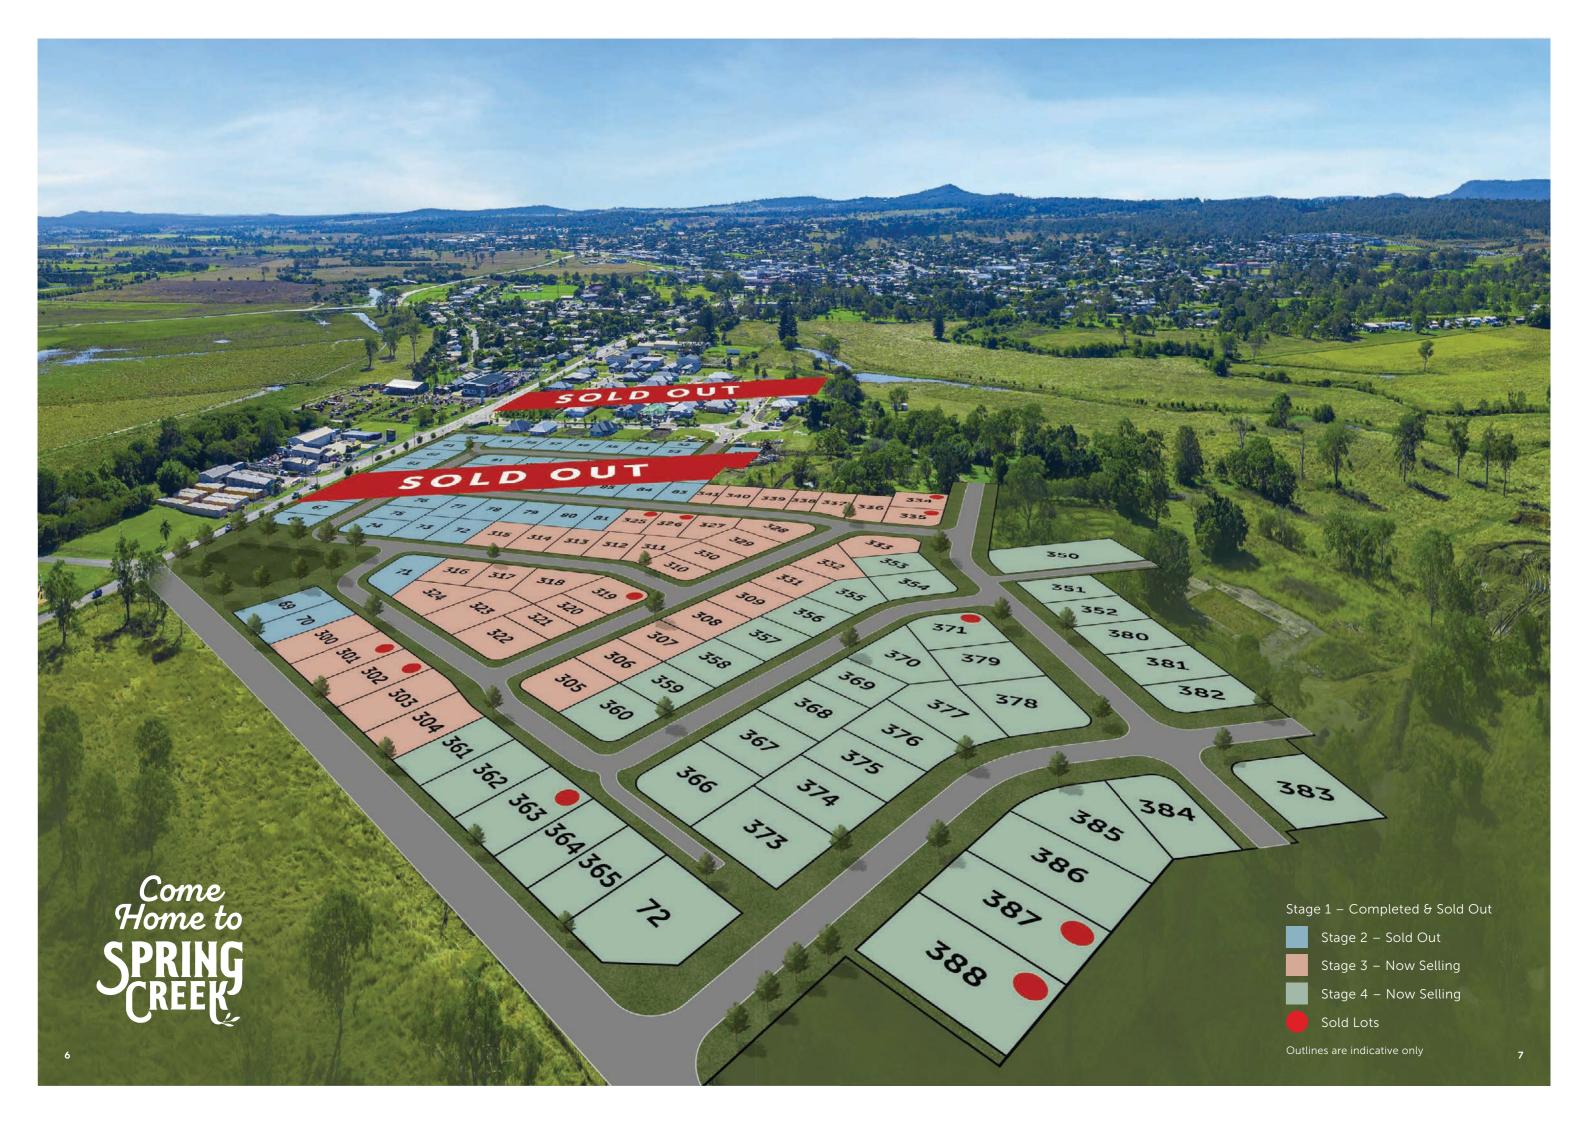

## THE DRESS CIRCLE OF SPRING CREEK Stages 3 & 4 offers big blocks with wider frontages in the most elevated part of Spring Creek. Stage 4 includes one of several park areas planned for the estate.