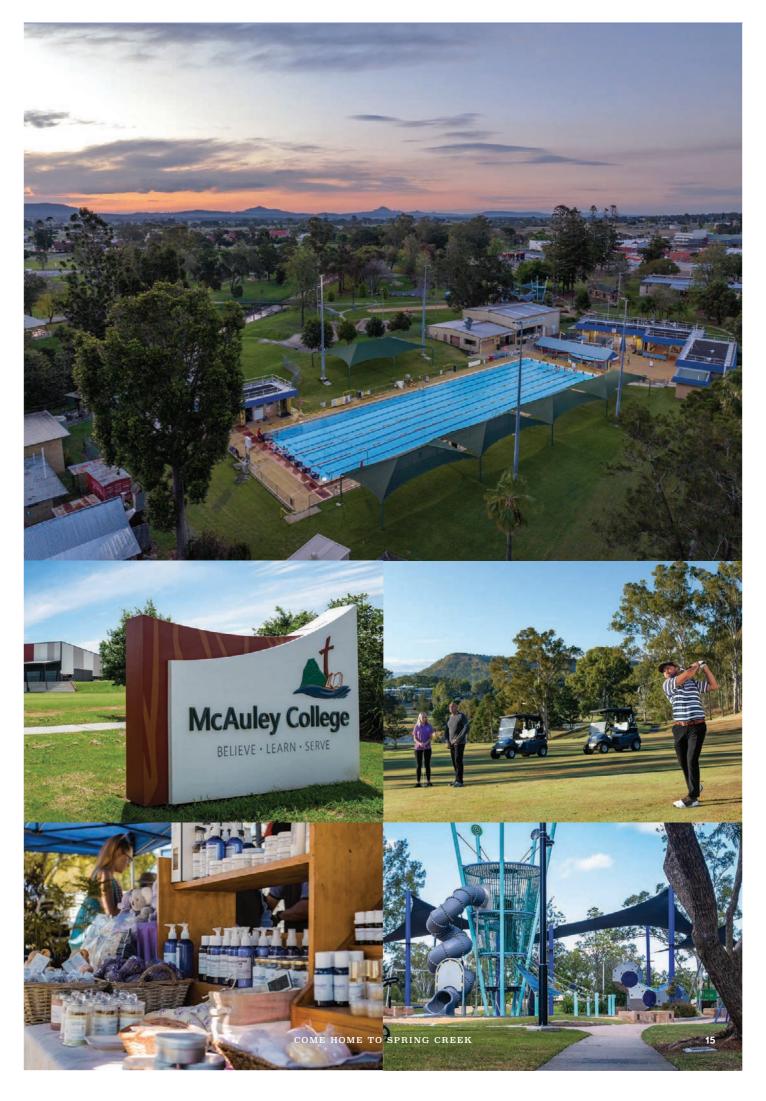

It was the only Australian location to make it into any of the annual top 10 lists categorised by country, city and region. However, this may come as no surprise as the Scenic Rim offers breathtaking mountain views, beautiful waterfalls, ancient volcanic mountains, fresh local cheese, wine, produce and so much more. It's all there, just minutes from Spring Creek.

From the amazing food and wine to the incredible rainforest and bush walks and memorable places to stay, this is an unexpected pocket of Australia that has it all, and one that you can call home.